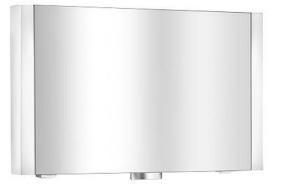

## KEUCO

| Brand :          | KEUCO, Germany                |
|------------------|-------------------------------|
| Name :           | Royal Metropol Mirror cabinet |
|                  |                               |
| Item Code :      | 14002 171201                  |
| Designer :       | Кеисо                         |
| Color / Finish : | Silver Anodized               |
| Dimensions :     | 155mm x 1000mm x 635mm        |
|                  |                               |

Product info:

- Mirror cabinet
- 1 lift-up double-sided crystal mirrored door
- Interior rear wall-mirrored
- Fluorescent light tube 2 x 24w T5

Follow cleaning instructions and avoid using any harmful chemicals.