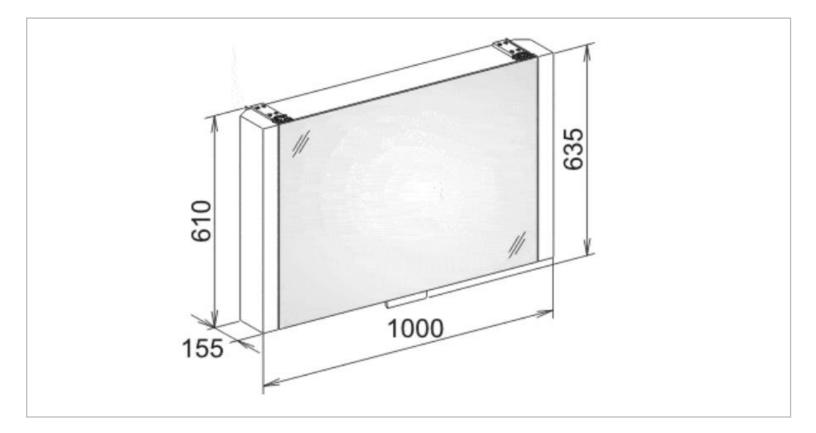

## KEUCO

| Brand :          | KEUCO, Germany                |
|------------------|-------------------------------|
| Name :           | Royal Metropol Mirror cabinet |
|                  |                               |
| Item Code :      | 14002 171201                  |
| Designer :       | Кеисо                         |
| Color / Finish : | Silver Anodized               |
| Dimensions :     | 155mm x 1000mm x 635mm        |
|                  |                               |